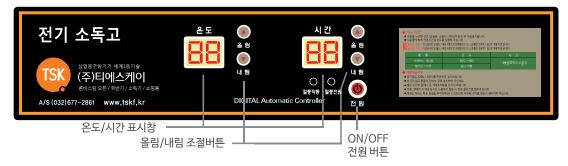

○ 자외선 살균 소독기 (칼도마, 행주, 고무장갑 등 공통)

○ 오존 살균 소독기 (신발 등 공통)

○ 전기 소독고 (N-A라인 모델)

#### ○ 온도/시간 설정방법

도어를 완전히 닫으신 후 "설정" 버튼을 한번 눌러주세요. 빨간 온도 표시란에 숫자가 표시될 것 입니다. 설정 양 옆에 있는 "올림/내림" 버튼을 이용하여 원하시는 온도를 맞춰주시면 됩니다.

"설정"버튼을 두번 누를 경우 시간설정을 하실 수 있습니다. 0.1이라고 표기되어 있는데, 이 숫자는 10분을 표시합니다. (최대 990분까지 설정 가능)