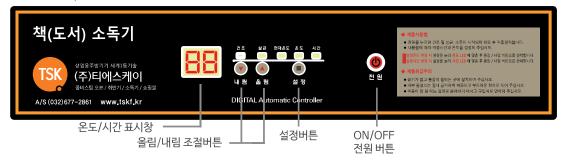

#### ○ 온도/시간 설정방법

도어를 완전히 닫으신 후 "설정" 버튼을 한번 눌러주세요. 빨간 온도 표시란에 숫자가 표시될 것 입니다. 설정 양 옆에 있는 "올림/내림" 버튼을 이용하여 원하시는 온도를 맞춰주시면 됩니다.

"설정"버튼을 두번 누를 경우 시간설정을 하실 수 있습니다. 0.1이라고 표기되어 있는데, 이 숫자는 10분을 표시합니다. (최대 990분까지 설정 가능)

#### ○ 간략 세팅방법

- (1) 살균은 0.1(10분)으로 세팅 해 주세요. (5시간마다 재 살균)
- (2) 주말 및 휴일 전 전원을 끄시거나 온도를 0~20°C로 설정해 주세요.
- (3) 소독용품에 따라 온도만 조절하여 사용해 주세요. (하단 추천온도 참조)
  - 컵. 식기. 도자기. 식판: 30~40°C
  - 위생복. 배식용 앞치마. 위생모자. 의류: 30~35°C
  - 고무장갑. 행주. 조리용 앞치마, 젖은 의류: 35~45°C
  - 칼, 도마: 25~40°C
  - 복합형 : 35~40°C (복합형은 소독물에 따라 조정 필요)
  - 청소용품 : 25~40°C (마포걸레는 꼭 탈수하여 살균)
  - 장화(꽂이형) : 35~40°C (건조된 장화는 25~30°C)
  - 도서, 장난감 류 : 0°C (눅눅해진 도서는 30~35°C)
  - 신발: 신발의 재질에 따라 설정
    - \* 가죽류(군화, 안전화, 구두, 등산화 등) : 25~35°C 추천
    - \* 면류(캔버스, 단화, 실내화 등): 20~30°C 추천
    - \* 니트. 나일론류(런닝화): 25~25°C 추천
    - \* 젖은 신발 급속 건조시: 5~10°C 추가로 높여주세요. 가능한 저온으로 장시간 건조를 추천. (깔창 등은 제거하여 건조)
- ※ 계절 및 실내온도에 따라 ±5~10℃ 조절