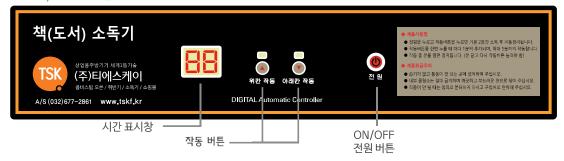

#### ○ 책(도서) 소독기

P-01. P02 모델

P-03. P04 모델

P-05~08, P11 모델

#### ■ 제품의 동작방법( 순서 )

- (1) 전원코드를 220V 콘센트에 꼽아줍니다. 도어를 완전히 닫은 후 전원버튼을 눌러줍니다.
- (2) 전원이 연결되면 문을 열때와 닫을 때, 공장에서 세팅한 기본 세팅 값으로 자동실행됩니다. (기본 세팅 값은 가장 일반적인 세팅 값으로 특별한 경우가 아니라면, 그대로 사용하시면 됩니다.)
- (3) 소독을 하시고자 하는 물건을 깨끗이 씻은 후 물기를 적당히 제거하시고 소독기에 넣습니다.