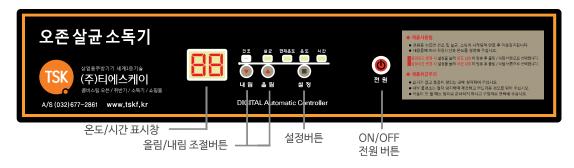

○ 자외선 살균 소독기 (칼도마, 행주, 고무장갑 등 공통)

○ 오존 살균 소독기 (신발 등 공통)

○ 전기 소독고 (N-A라인 모델)

#### ○ 온도/시간 설정방법

도어를 완전히 닫으신 후 "설정" 버튼을 한번 눌러주세요. 빨간 온도 표시란에 숫자가 표시될 것 입니다. 설정 양 옆에 있는 "올림/내림" 버튼을 이용하여 원하시는 온도를 맞춰주시면 됩니다.

"설정"버튼을 두번 누를 경우 시간설정을 하실 수 있습니다. 0.1이라고 표기되어 있는데, 이 숫자는 10분을 표시합니다. (최대 990분까지 설정 가능)