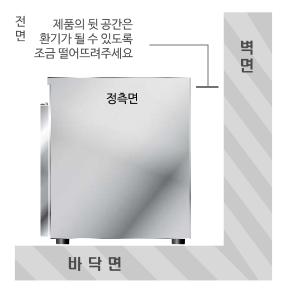

#### **②** 설치방법 및 안전사항

- 본 제품은 단상 220V전용으로 제작되었으므로 반드시 지정된 전원을 사용해주세요.
- 소독기의 전원 연결시 한개의 콘센트에 여러개의 제품을 같이 꼽고 사용하면 감전 및 화재 발생의 위험이 되므로 전용선을 권장드립니다.
- 습기가 많은 곳에서는 제품 내부의 전자부품이 습기로 인해 합선 및 고장 등의 안전사고가 발생할 수 있으니, 습기가 많은 곳을 피해주세요.
- 제품 설치시 단단하고 안전한 고른 바닥에 수평이 되도록 설치하여주세요.