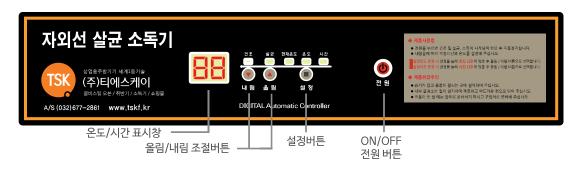

○ 자외선 살균 소독기 (칼도마, 행주, 고무장갑 등 공통)

○ 오존 살균 소독기 (신발 등 공통)

○ 전기 소독고 (N-A라인 모델)

#### ○ 온도/시간 설정방법

도어를 완전히 닫으신 후 "설정" 버튼을 한번 눌러주세요. 빨간 온도 표시란에 숫자가 표시될 것 입니다. 설정 양 옆에 있는 "올림/내림" 버튼을 이용하여 원하시는 온도를 맞춰주시면 됩니다.

"설정"버튼을 두번 누를 경우 시간설정을 하실 수 있습니다. 0.1이라고 표기되어 있는데, 이 숫자는 10분을 표시합니다. (최대 990분까지 설정 가능)